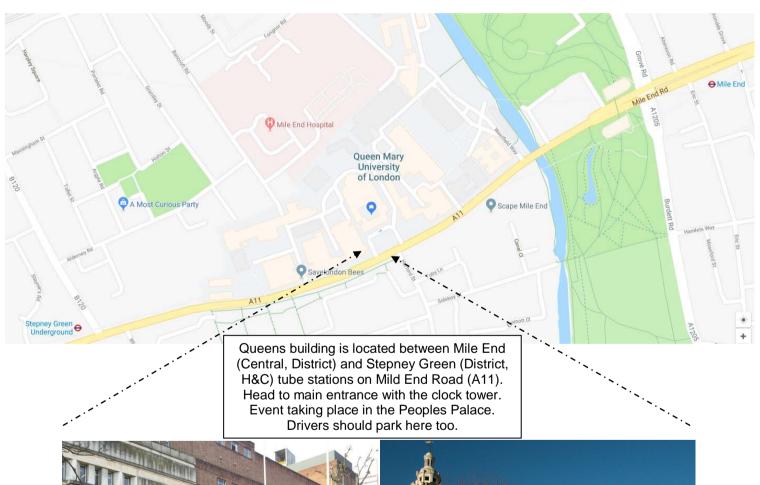

## FIRST® LEGO® League –London East Regional Tournament at Queen Mary University of London

Getting to Queen Mary University of London

Post Code: E1 4NS, Location: The Great Hall