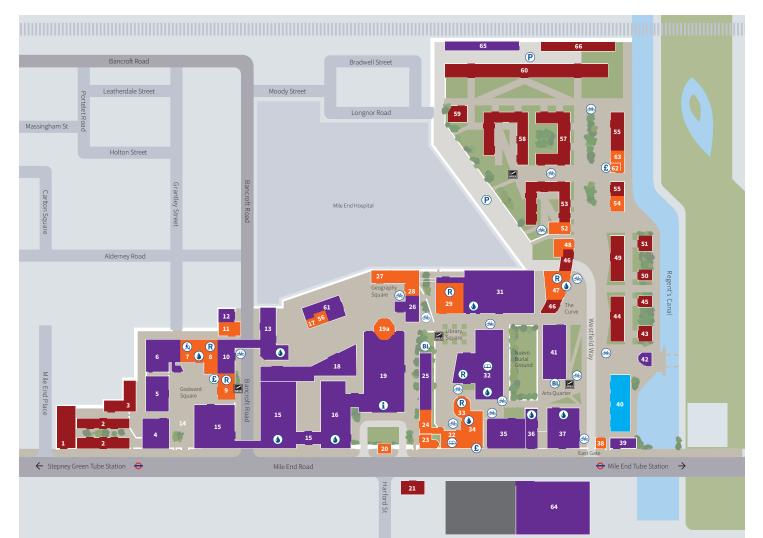

## **Mile End Campus**

| Educational/Research                          |    |
|-----------------------------------------------|----|
| ArtsOne                                       | 37 |
| ArtsTwo                                       | 35 |
| Arts Research Centre                          | 39 |
| Bancroft Building                             | 31 |
| Bancroft Road<br>Teaching Rooms               | 10 |
| Peter Landin Building<br>(Computer Science)   | 6  |
| Engineering Building                          | 15 |
| G.E. Fogg Building                            | 13 |
| G.O. Jones Building                           | 25 |
| Geography                                     | 26 |
| Graduate Centre                               | 18 |
| Informatics Teaching<br>Laboratories          | 5  |
| Joseph Priestley Building                     | 41 |
| Library 👜                                     | 32 |
| Law                                           | 36 |
| Lock-keeper's Cottage                         | 42 |
| Mathematical Sciences                         | 4  |
| Occupational Health<br>and Safety Directorate | 12 |
| People's Palace/Great Hall                    | 16 |
| Queens' Building (j)                          | 19 |
| Scape Building                                | 64 |
| Scape Canalside<br>Teaching Rooms             | 65 |
| Temporary Building                            | 61 |

| Albert Stern Cottages            | 3  |
|----------------------------------|----|
| Albert Stern House               | 1  |
| Beaumont Court                   | 53 |
| Chapman House                    | 43 |
| Chesney House                    | 45 |
| Creed Court                      | 57 |
| France House                     | 55 |
| Feilden House                    | 46 |
| Hatton House                     | 40 |
| Ifor Evans Place                 | 2  |
| Lindop House                     | 21 |
| Lodge House                      | 50 |
| Lynden House                     | 59 |
| Maurice Court                    | 58 |
| Maynard House                    | 44 |
| Pooley House                     | 60 |
| Selincourt House                 | 51 |
| Scape Canalside (Residents only) | 66 |
| Varey House                      | 49 |

Advice and Counselling Service

Bookshop 👜

Careers Centre

Canalside

| Clock Tower                                            | 20    |
|--------------------------------------------------------|-------|
| CopyShop                                               | 56    |
| The Curve   R                                          | 47    |
| Disability and Dyslexia Service                        | 31    |
| Drapers' Bar and Kitchen 🔘                             | 8     |
| Ground Café R                                          | 33    |
| The Nest                                               | 24    |
| Housing Hub                                            | 48    |
| IT Services                                            | 19    |
| Mucci's ℝ                                              | 29    |
| Occupational Health Service/<br>Student Health Service | 28    |
| Octagon                                                | 19a   |
| Portering and Postal Services                          | 17    |
| Qmotion Sport & Fitness Centre<br>Sports Hall ()       | 7     |
| Santander Bank 🕑                                       | 62    |
| Security                                               | 38/54 |
| St Benet's Chaplaincy                                  | 23    |
| Student Enquiry Centre                                 | 19    |
| Students' Union Hub 🚳                                  | 34    |
| Union Shop 🔞                                           | 9     |
| Village Shop                                           | 52    |
| Westfield Nursery                                      | 11    |
| Building closed for<br>major refurbishment             | 40    |

## (i) Information

Visitors who require further information or assistance should please go to the main reception in the Queens' Building.

The smoking of cigarettes or tobacco products are **only** permitted at designated smoking areas / shelters indicated on this map.

🔄 Electronic cigarettes permitted on outside spaces only.

These premises are alarmed and monitored by CCTV; please call Security on +44 (0)20 7882 5000 for more information.

## Library/bookshop (A) Fitness centre (**R**) Refreshment: Bar/Eatery/Coffee place (P) Staff car park Bicycle parking **BL** Bicycle lockers (£) Cash machine ( Water fountain

Smoking area / shelter

27

22